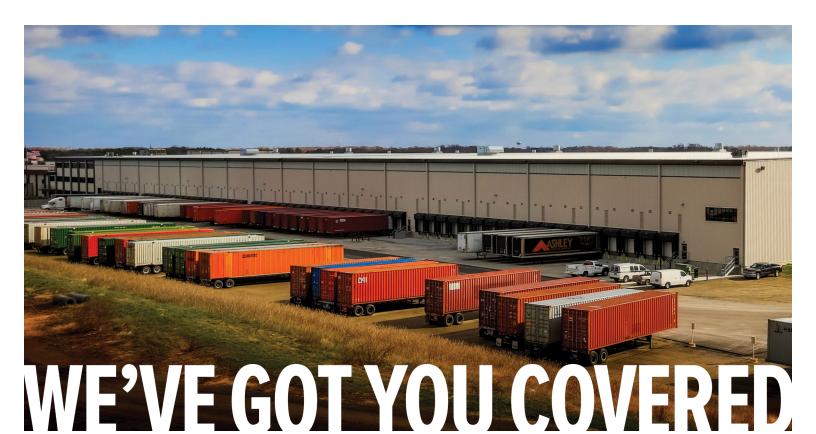

a 🖂 🗀 🖂 🖂 company

With over 30 years' experience, Nucor Building Systems understands the diverse needs of the modern warehouse and logistics industry. Whether you need 1,000,000 sf or 10,000 sf, from heated or unheated, to refrigerated or strictly climate controlled, the configuration and expansion capabilities of our custom metal buildings are endless, making them the perfect solution for your new facility.